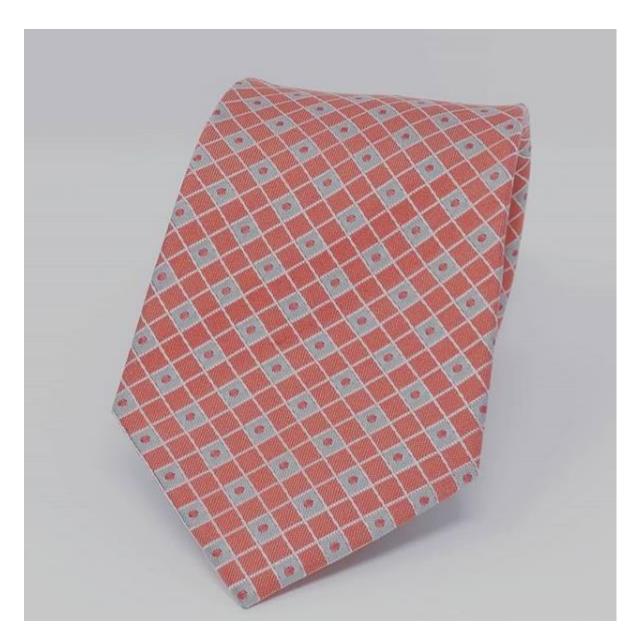

Wholesale price: £30

RRP: £60

Minimum order: 100

Rowdy Couture square and dots patterned tie. 100% silk

145 cm in length – 7 and 7.5 cm in width

Wholesale price: £30

RRP: £60

Minimum order: 100

Rowdy Couture square and dots patterned tie. 100% silk

145 cm in length – 7 and 7.5 cm in width

Wholesale price: £30

RRP: £60

Minimum order: 100

Rowdy Couture "rc" patterned tie. 100% silk

145 cm in length – 7 and 7.5 cm in width