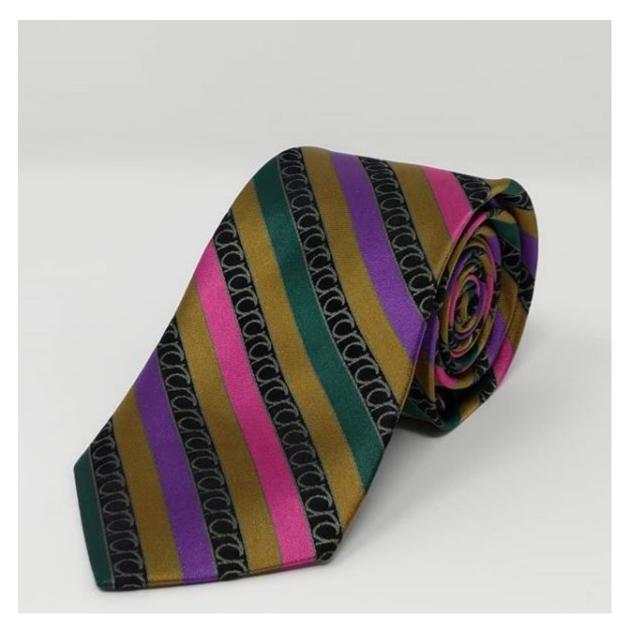

Wholesale price: £30

RRP: £60

Minimum order: 100

Rowdy Couture "rc" patterned tie. 100% silk

145 cm in length – 7 and 7.5 cm in width

Wholesale price: £30

RRP: £60

Minimum order: 100

Rowdy Couture "rc" patterned tie. 100% silk

145 cm in length – 7 and 7.5 cm in width

Wholesale price: £30

RRP: £60

Minimum order: 100

Rowdy Couture puzzle patterned tie. 100% silk

145 cm in length - 7 and 7.5 cm in width