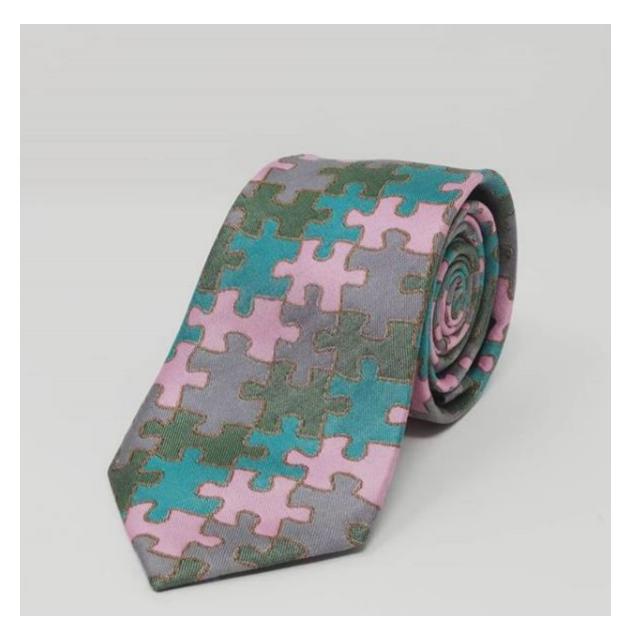

Rowdy Couture "rc" patterned tie. 100% silk

145 cm in length – 7 and 7.5 cm in width

Wholesale price: £30

RRP: £60

Minimum order: 100

Rowdy Couture puzzle patterned tie. 100% silk

145 cm in length - 7 and 7.5 cm in width