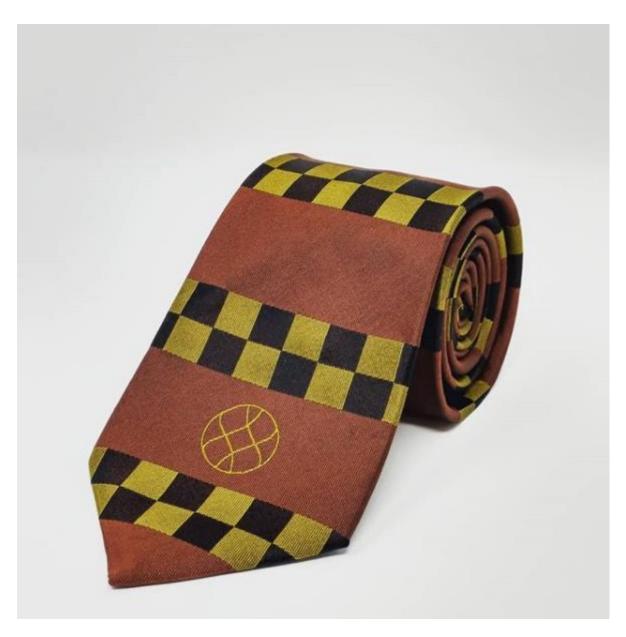

Wholesale price: £30

RRP: £60

Minimum order: 100

Rowdy Couture striped tie. 100% silk

Hand drawn Rowdy Couture logo

145 cm in length – 7 and 7.5 cm in width

Wholesale price: £30

RRP: £60