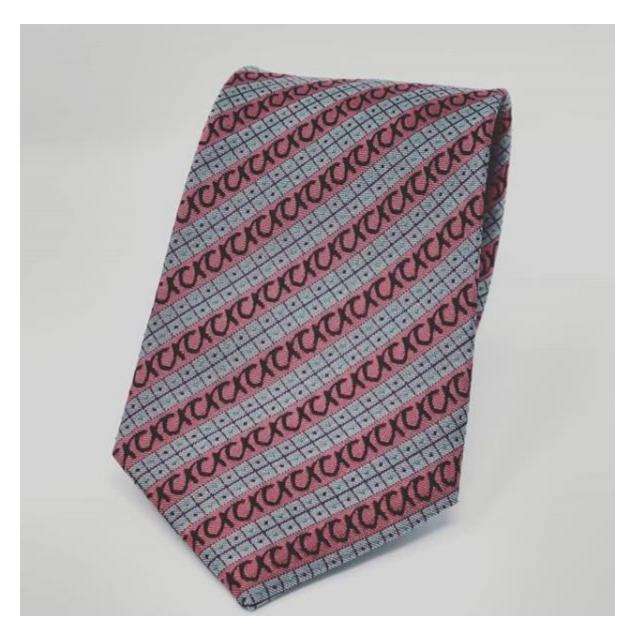

Wholesale price: £30

RRP: £60

Minimum order: 100

Rowdy Couture "rc" patterned tie. 100% silk

145 cm in length – 7 and 7.5 cm in width

Wholesale price: £30

RRP: £60

Minimum order: 100

Rowdy Couture "rc" patterned tie. 100% silk

145 cm in length – 7 and 7.5 cm in width

Wholesale price: £30

RRP: £60

Minimum order: 100

Rowdy Couture puzzle patterned tie. 100% silk

145 cm in length - 7 and 7.5 cm in width