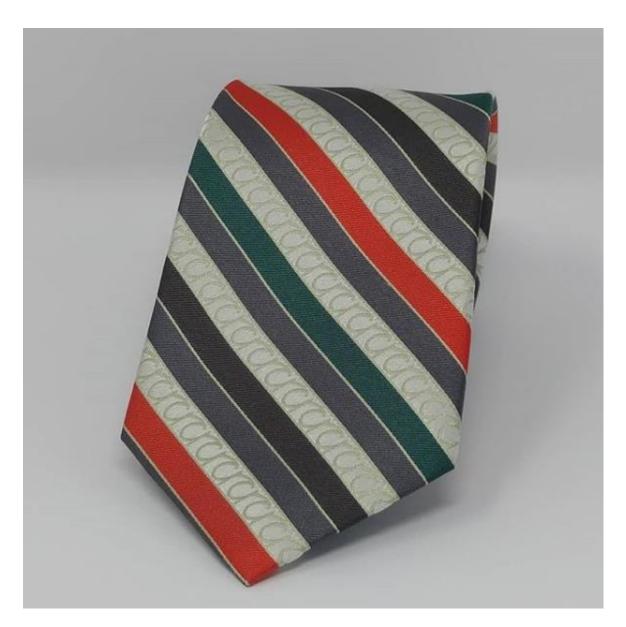

145 cm in length – 7 and 7.5 cm in width

Wholesale price: £30

RRP: £60

Minimum order: 100

Rowdy Couture patterned tie. 100% silk

145 cm in length – 7 and 7.5 cm in width

Wholesale price: £30

RRP: £60