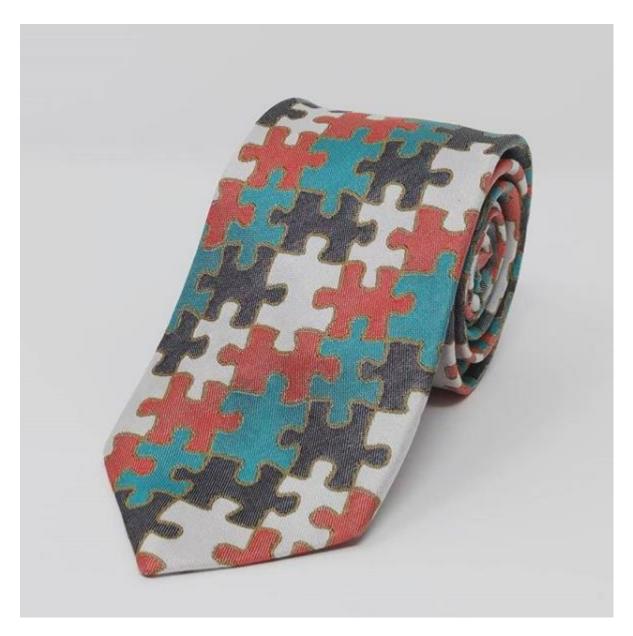

Rowdy Couture "rc" patterned tie. 100% silk

145 cm in length – 7 and 7.5 cm in width

Wholesale price: £30

RRP: £60

Minimum order: 100

Rowdy Couture puzzle patterned tie. 100% silk

145 cm in length - 7 and 7.5 cm in width

Rowdy Couture "giant rc" patterned tie. 100% silk

145 cm in length - 7 and 7.5 cm in width

Wholesale price: £30

RRP: £60

Minimum order: 100

Rowdy Couture puzzle patterned tie. 100% silk

145 cm in length – 7 and 7.5 cm in width

Rowdy Couture square patterned tie. 100% silk

 $145 \ \text{cm}$  in length  $-\ 7$  and  $7.5 \ \text{cm}$  in width available

Wholesale price: £30

RRP: £60

Minimum order: 100

Rowdy Couture puzzle patterned tie. 100% silk