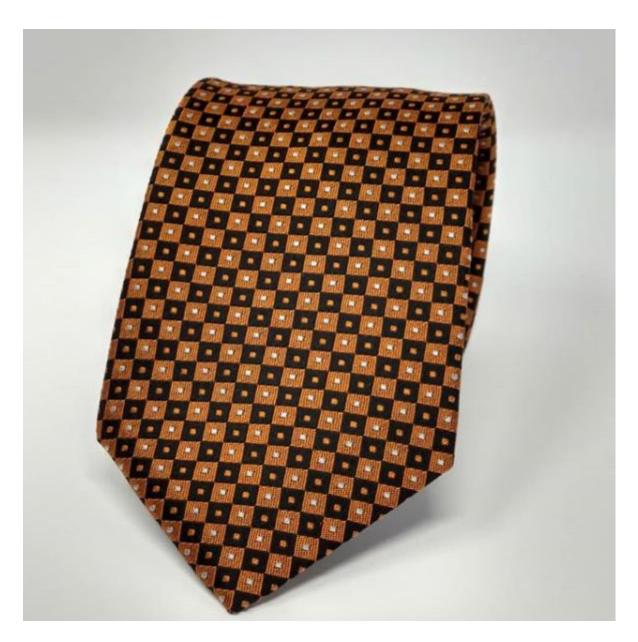

Wholesale price: £30

RRP: £60

Minimum order: 100

Rowdy Couture square and dots patterned tie. 100% silk

145 cm in length – 7 and 7.5 cm in width

Wholesale price: £30

RRP: £60

Minimum order: 100

Rowdy Couture square and dots patterned tie. 100% silk

145 cm in length – 7 and 7.5 cm in width

Wholesale price: £30

RRP: £60

Minimum order: 100

Rowdy Couture "rc" patterned tie. 100% silk

145 cm in length – 7 and 7.5 cm in width