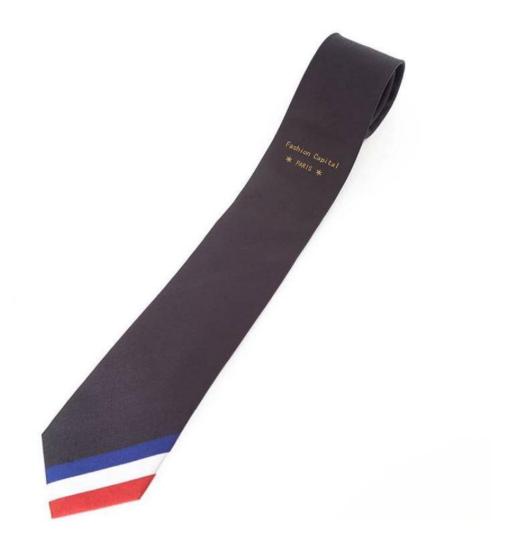

Wholesale price: £30

RRP: £60

Minimum order: 100

Rowdy Couture "Paris" tie. 100% silk

145 cm in length – 7 and 7.5 cm in width available

Wholesale price: £30

RRP: £60

Minimum order: 100