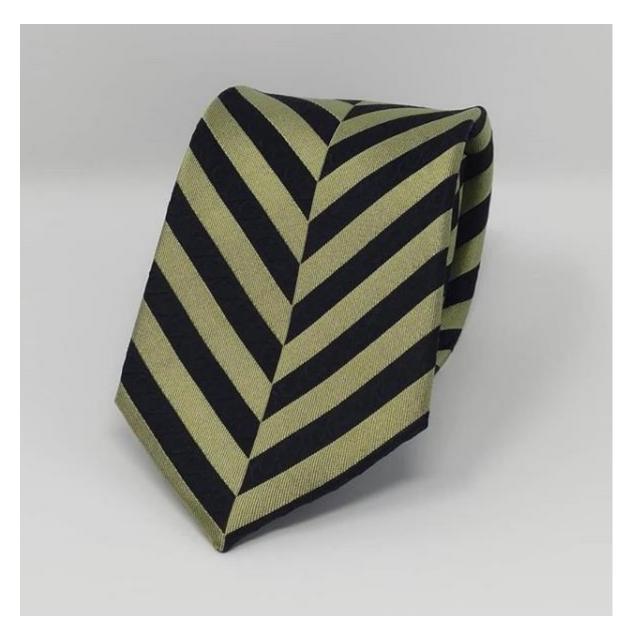

Wholesale price: £30

RRP: £60

Minimum order: 100

Rowdy Couture striped tie. 100% silk

Hand drawn Rowdy Couture logo

145 cm in length – 7 and 7.5 cm in width

Wholesale price: £30

RRP: £60