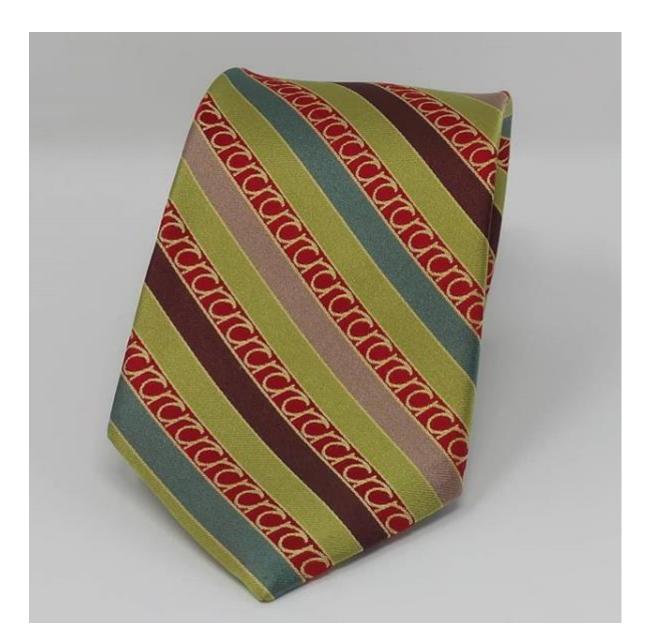

Minimum order: 100

Rowdy Couture #1 patterned tie. 100% silk

145 cm in length – 7 and 7.5 cm in width

Wholesale price: £30

RRP: £60

Minimum order: 100

Rowdy Couture "rc" patterned tie. 100% silk

145 cm in length - 7 and 7.5 cm in width

Wholesale price: £30

RRP: £60

Minimum order: 100

Rowdy Couture "rc" patterned tie. 100% silk

145 cm in length – 7 and 7.5 cm in width

Wholesale price: £30

RRP: £60

Minimum order: 100