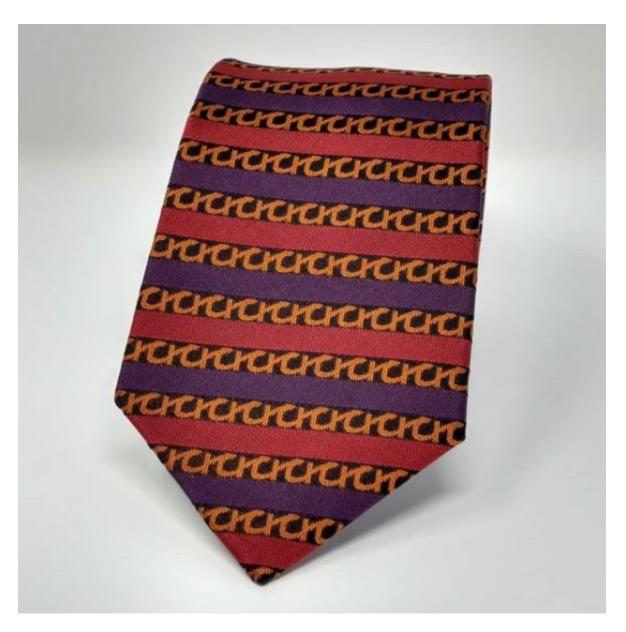

Minimum order: 100

Rowdy Couture #1 patterned tie. 100% silk

145 cm in length – 7 and 7.5 cm in width

Wholesale price: £30

RRP: £60

Minimum order: 100

Rowdy Couture "rc" patterned tie. 100% silk

145 cm in length - 7 and 7.5 cm in width

Wholesale price: £30

RRP: £60

Minimum order: 100

Rowdy Couture "rc" patterned tie. 100% silk

145 cm in length – 7 and 7.5 cm in width

Wholesale price: £30

RRP: £60

Minimum order: 100