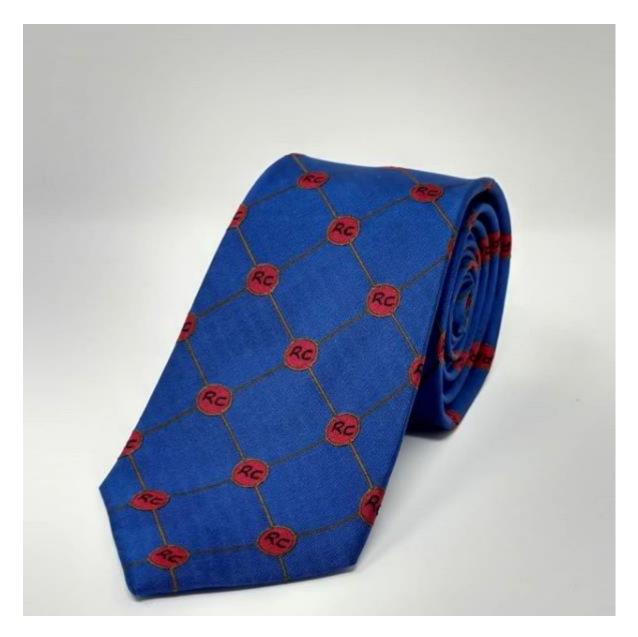

Minimum order: 100

Rowdy Couture #1 patterned tie. 100% silk

145 cm in length – 7 and 7.5 cm in width

Wholesale price: £30

RRP: £60

Minimum order: 100

Rowdy Couture "rc" patterned tie. 100% silk

145 cm in length - 7 and 7.5 cm in width

Wholesale price: £30

RRP: £60

Minimum order: 100

Rowdy Couture "rc" patterned tie. 100% silk

145 cm in length – 7 and 7.5 cm in width

Wholesale price: £30

RRP: £60

Minimum order: 100