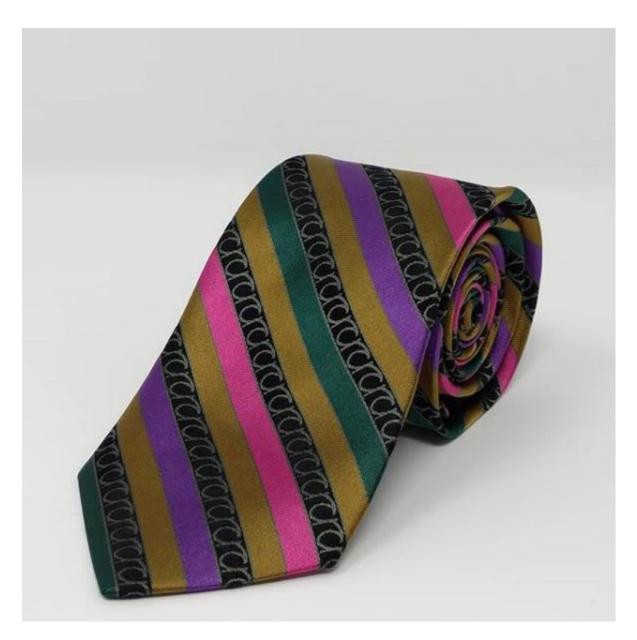

Wholesale price: £30

RRP: £60

Minimum order: 100

Rowdy Couture "rc" patterned tie. 100% silk

145 cm in length – 7 and 7.5 cm in width

Wholesale price: £30

RRP: £60

Minimum order: 100

Rowdy Couture "rc" patterned tie. 100% silk

145 cm in length – 7 and 7.5 cm in width

Wholesale price: £30

RRP: £60

Minimum order: 100

Rowdy Couture puzzle patterned tie. 100% silk

145 cm in length - 7 and 7.5 cm in width