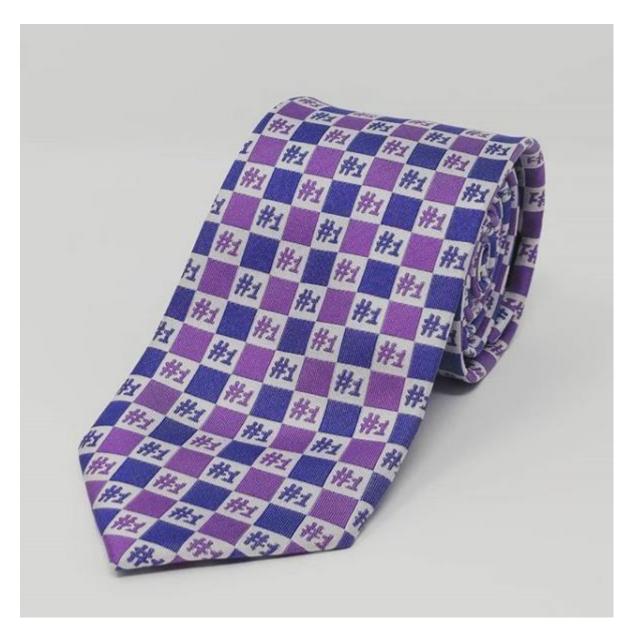

Minimum order: 100

Rowdy Couture #1 patterned tie. 100% silk

145 cm in length – 7 and 7.5 cm in width

Wholesale price: £30

RRP: £60

Minimum order: 100

Rowdy Couture "rc" patterned tie. 100% silk

145 cm in length - 7 and 7.5 cm in width