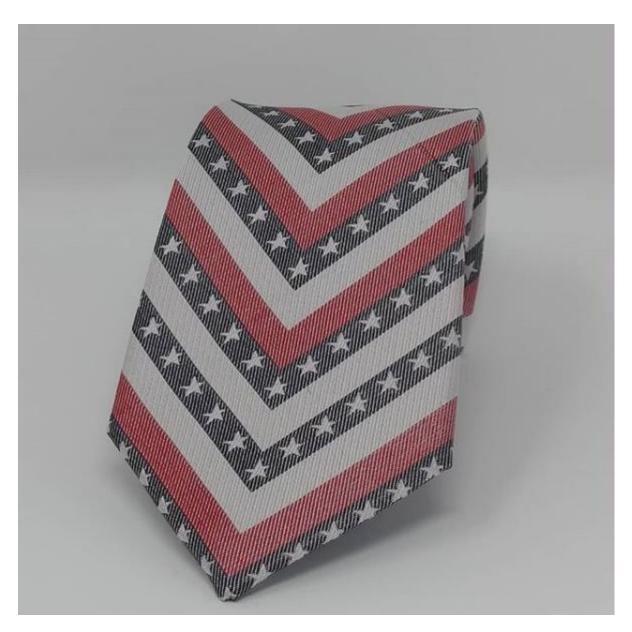

145 cm in length – 7 and 7.5 cm in width

Wholesale price: £30

Minimum order: 100

Rowdy Couture American stars and stripes tie. 100% silk

145 cm in length – 7 and 7.5 cm in width

Wholesale price: £30

Minimum order: 100