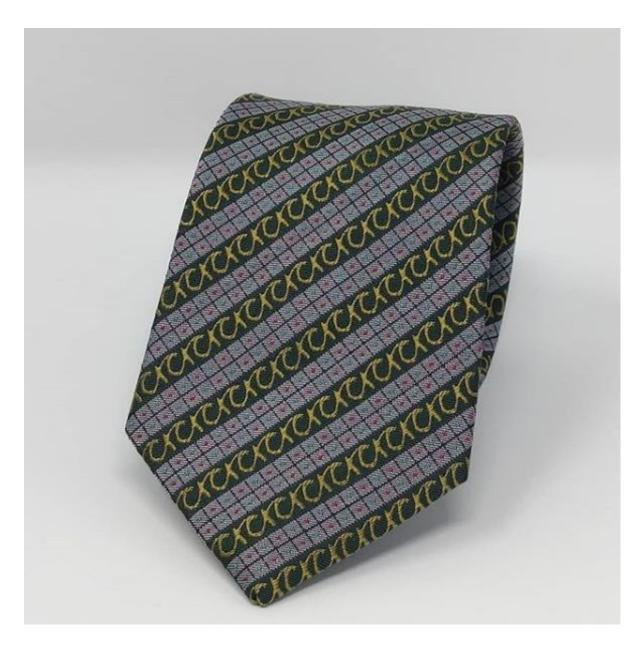

Minimum order: 100

Rowdy Couture #1 patterned tie. 100% silk

145 cm in length – 7 and 7.5 cm in width

Wholesale price: £30

RRP: £60

Minimum order: 100

Rowdy Couture "rc" patterned tie. 100% silk

145 cm in length - 7 and 7.5 cm in width

Wholesale price: £30

RRP: £60

Minimum order: 100

Rowdy Couture "rc" patterned tie. 100% silk

145 cm in length – 7 and 7.5 cm in width

Wholesale price: £30

RRP: £60

Minimum order: 100