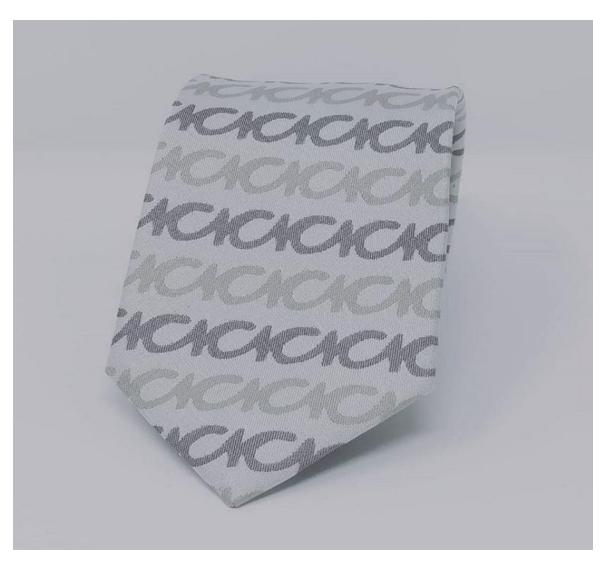

Minimum order: 100

Rowdy Couture #1 patterned tie. 100% silk

145 cm in length – 7 and 7.5 cm in width

Wholesale price: £30

RRP: £60

Minimum order: 100

Rowdy Couture "rc" patterned tie. 100% silk

145 cm in length - 7 and 7.5 cm in width

Wholesale price: £30

RRP: £60

Minimum order: 100

Rowdy Couture "rc" patterned tie. 100% silk

145 cm in length – 7 and 7.5 cm in width

Wholesale price: £30

RRP: £60

Minimum order: 100