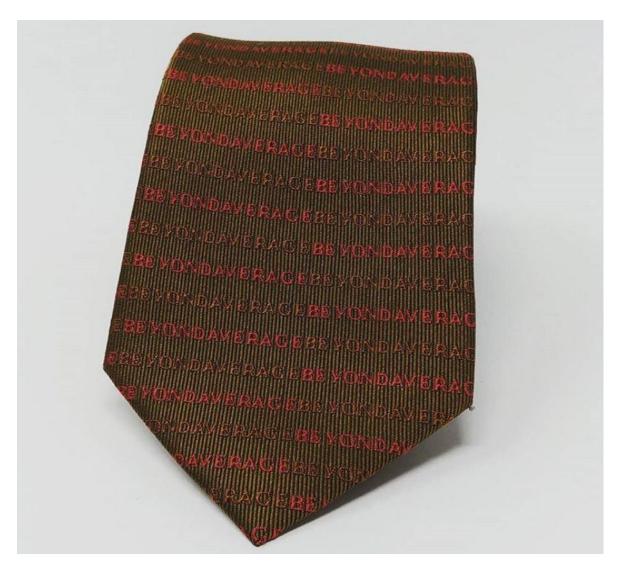

145 cm in length – 7 and 7.5 cm in width available

Wholesale price: £30

RRP: £60

Minimum order: 100

Rowdy Couture "Beyond Average" patterned tie. 100% silk

145 cm in length – 7 and 7.5 cm in width available