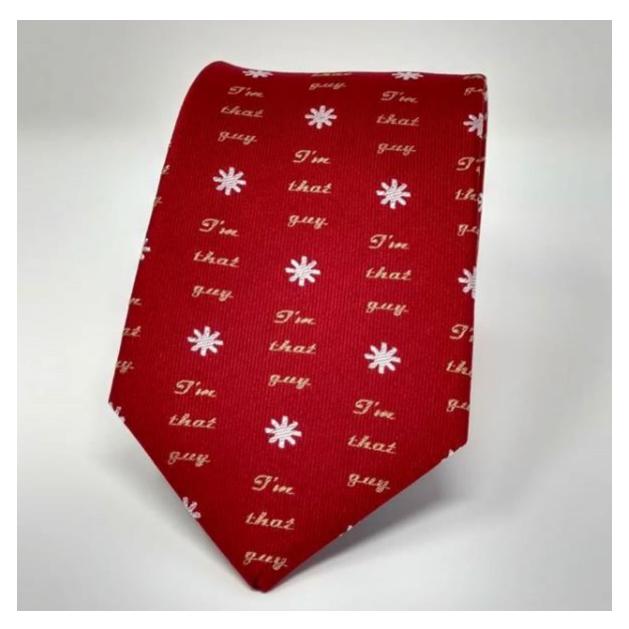

Minimum order: 100

Rowdy Couture "rc and squared" patterned tie. 100% silk

145 cm in length – 7 and 7.5 cm in width

Wholesale price: £30

RRP: £60

Minimum order: 100

Rowdy Couture I am that guy patterned tie. 100% silk

145 cm in length – 7 and 7.5 cm in width

Wholesale price: £30

Minimum order: 100

Rowdy Couture American stars and stripes tie. 100% silk

145 cm in length – 7 and 7.5 cm in width

Wholesale price: £30

Minimum order: 100