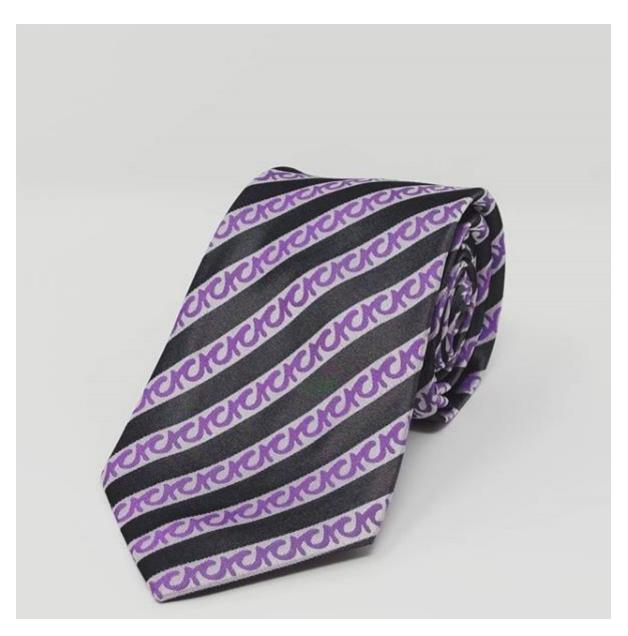

Minimum order: 100

Rowdy Couture #1 patterned tie. 100% silk

145 cm in length – 7 and 7.5 cm in width

Wholesale price: £30

RRP: £60

Minimum order: 100

Rowdy Couture "rc" patterned tie. 100% silk

145 cm in length - 7 and 7.5 cm in width

Wholesale price: £30

RRP: £60

Minimum order: 100

Rowdy Couture "rc" patterned tie. 100% silk

145 cm in length – 7 and 7.5 cm in width

Wholesale price: £30

RRP: £60

Minimum order: 100