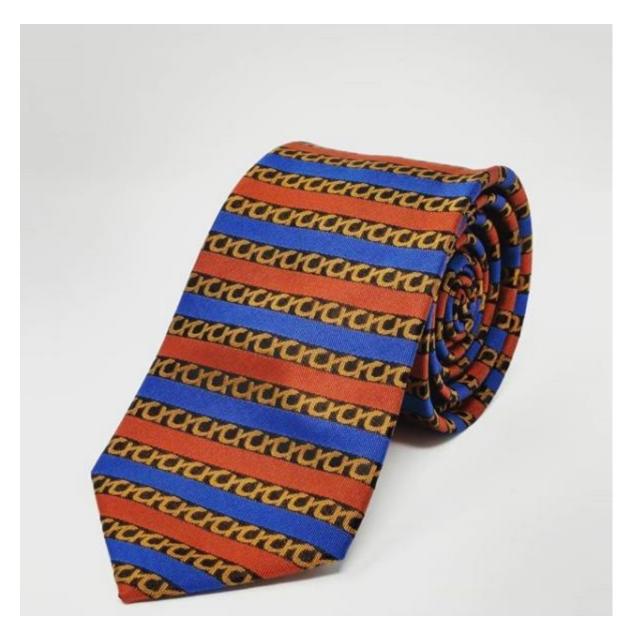

Minimum order: 100

Rowdy Couture #1 patterned tie. 100% silk

145 cm in length – 7 and 7.5 cm in width

Wholesale price: £30

RRP: £60

Minimum order: 100

Rowdy Couture "rc" patterned tie. 100% silk

145 cm in length - 7 and 7.5 cm in width

Wholesale price: £30

RRP: £60

Minimum order: 100

Rowdy Couture "rc" patterned tie. 100% silk

145 cm in length – 7 and 7.5 cm in width

Wholesale price: £30

RRP: £60

Minimum order: 100