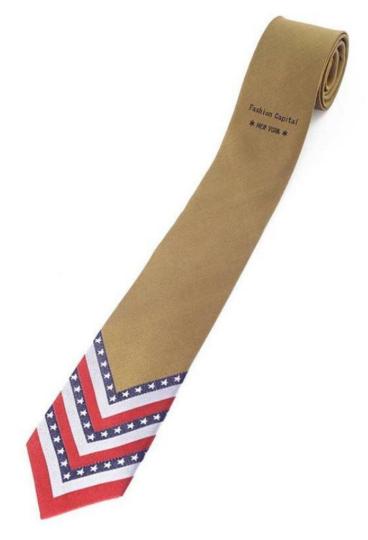

145 cm in length – 7 and 7.5 cm in width

Wholesale price: £30

Minimum order: 100

Rowdy Couture American stars and stripes tie. 100% silk

145 cm in length – 7 and 7.5 cm in width

Wholesale price: £30

Minimum order: 100