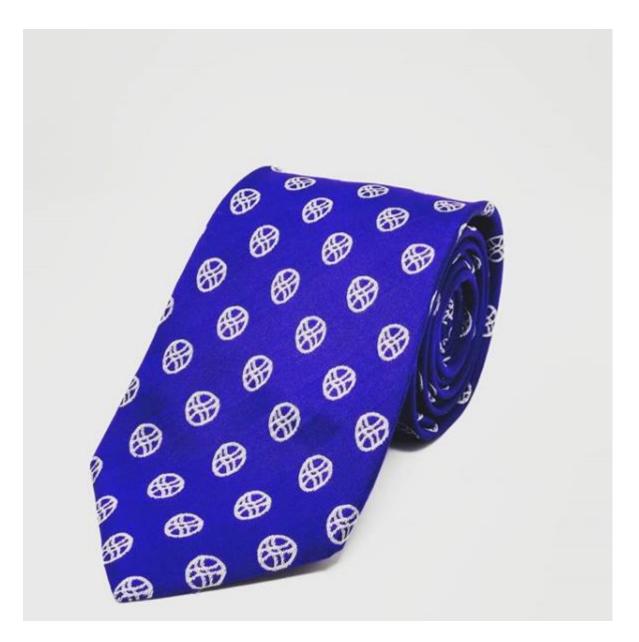

Wholesale price: £30

RRP: £60

Minimum order: 100

Rowdy Couture EEA patterned tie. 100% silk

EEA means "Excellence All Around"

145 cm in length – 7 and 7.5 cm in width

Wholesale price: £30

RRP: £60